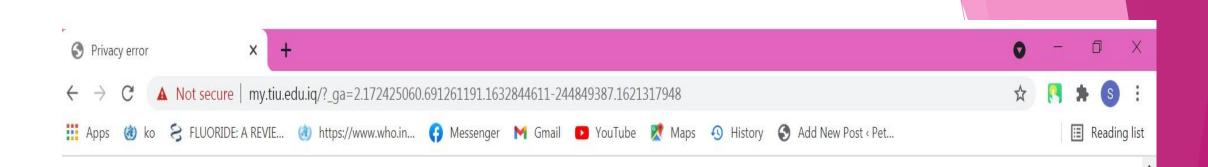

## Your connection is not fully secure

This site uses an outdated security configuration, which may expose your information (for example, passwords, messages, or credit cards) when it is sent to this site.

### Your connection is not fully secure

This site uses an outdated security configuration, which may expose your information (for example, passwords, messages, or credit cards) when it is sent to this site.

NET::ERR\_SSL\_OBSOLETE\_VERSION

Hide advanced

#### Back to safety

7:29 PM

9/28/2021

🌙 29°C Clear \land ট্রি 🖅 🦟 🕼 ENG

**Click here** The connection used to load this site used TLS 1.0 or TLS 1.1, which are deprecated and will be disabled in the future. Once disabled, users will be prevented from loading this site. The server should enable TLS 1.2 or later.