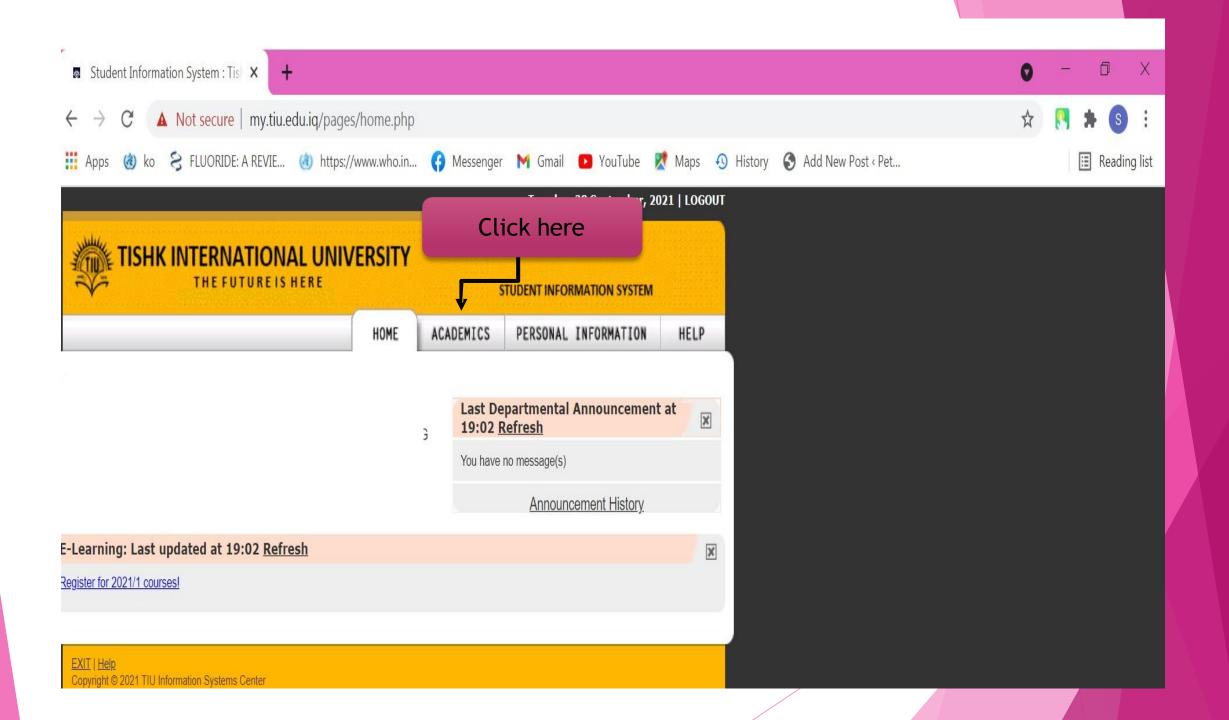

# Course Registration Procedure

We use cookies on our website to give you the most relevant experience by remembering your preferences and