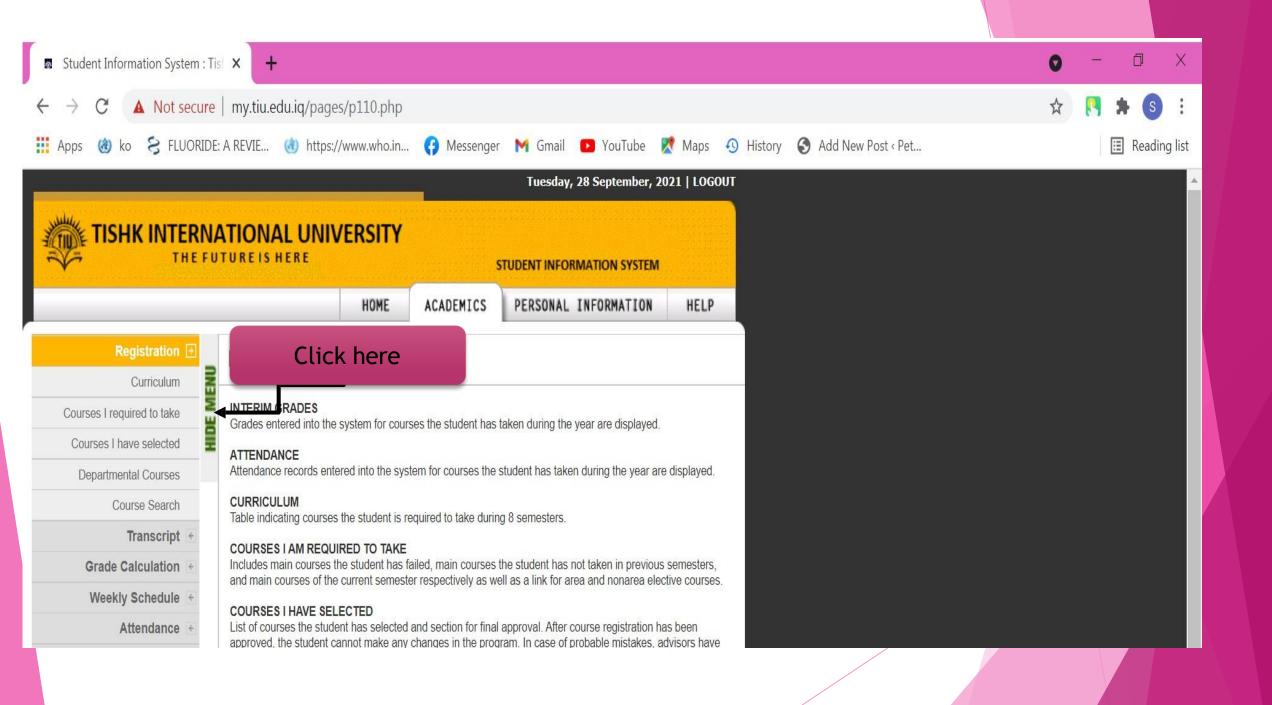

# Course Registration Procedure

We use cookies on our website to give you the most relevant experience by remembering your preferences and