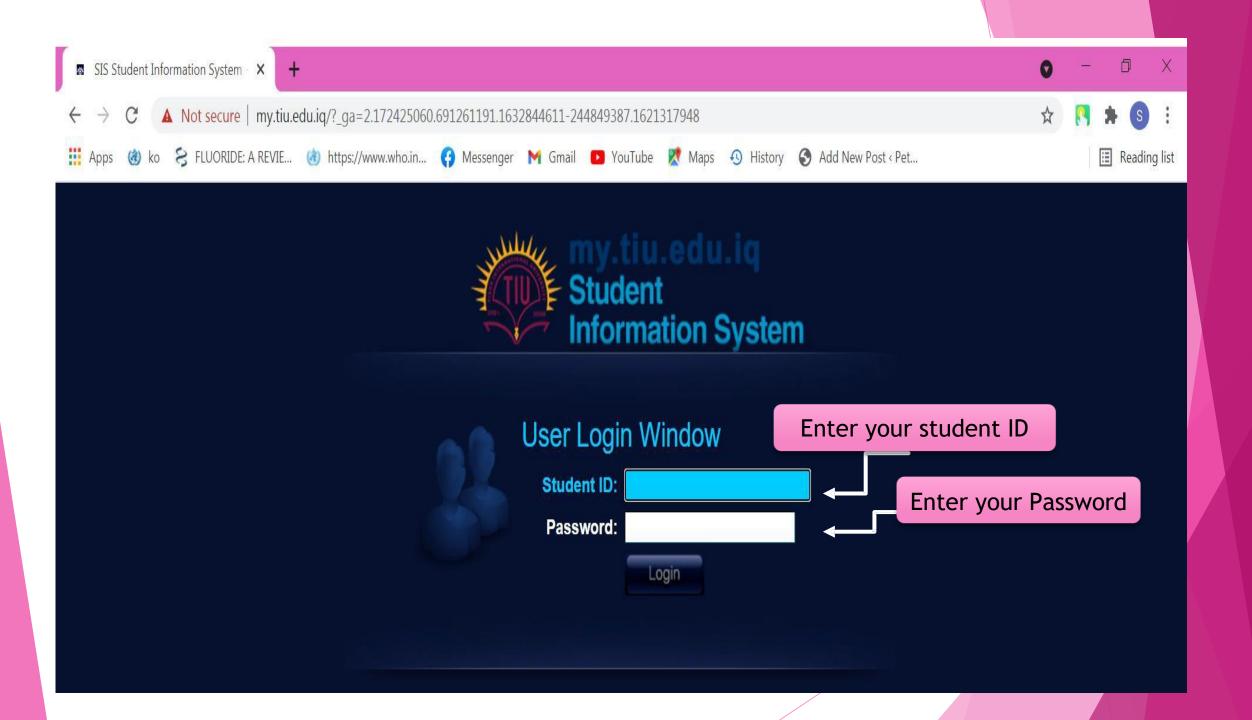

re

This site uses an outdated security configuration, which may expose your information (for example, passwords, messages, or credit cards) when it is sent to this site.









### Your connection is not fully secure

This site uses an outdated security configuration, which may expose your information (for example, passwords, messages, or credit cards) when it is sent to this site.

NET::ERR\_SSL\_OBSOLETE\_VERSION

Hide advanced

#### Back to safety

7:29 PM

9/28/2021

🌙 29°C Clear \land ট্রি 🖅 🦟 🕼 ENG

**Click here** The connection used to load this site used TLS 1.0 or TLS 1.1, which are deprecated and will be disabled in the future. Once disabled, users will be prevented from loading this site. The server should enable TLS 1.2 or later.

Proceed to pbs.tiu.edu.iq (unsafe)

Ps

61









| Student Information System : Tis × +                                            |                                     |                  |                             |                                 |                                    |                                         |                | 0 |             | ٥      | Х         |
|---------------------------------------------------------------------------------|-------------------------------------|------------------|-----------------------------|---------------------------------|------------------------------------|-----------------------------------------|----------------|---|-------------|--------|-----------|
| ← → C ▲ Not secure   my.tiu.edu.iq/pages/p10201.php?ders_kod=PTR%20311&yil=2019 |