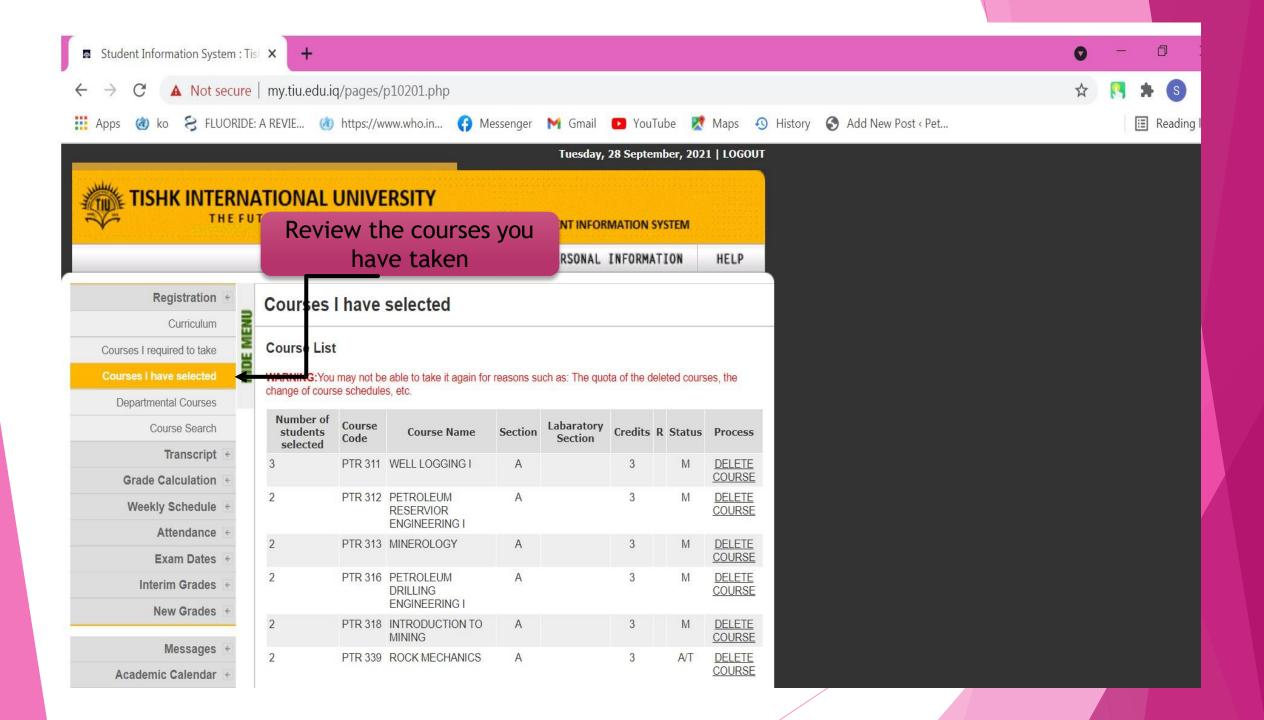

# Course Registration Procedure

We use cookies on our website to give you the most relevant experience by remembering your preferences and