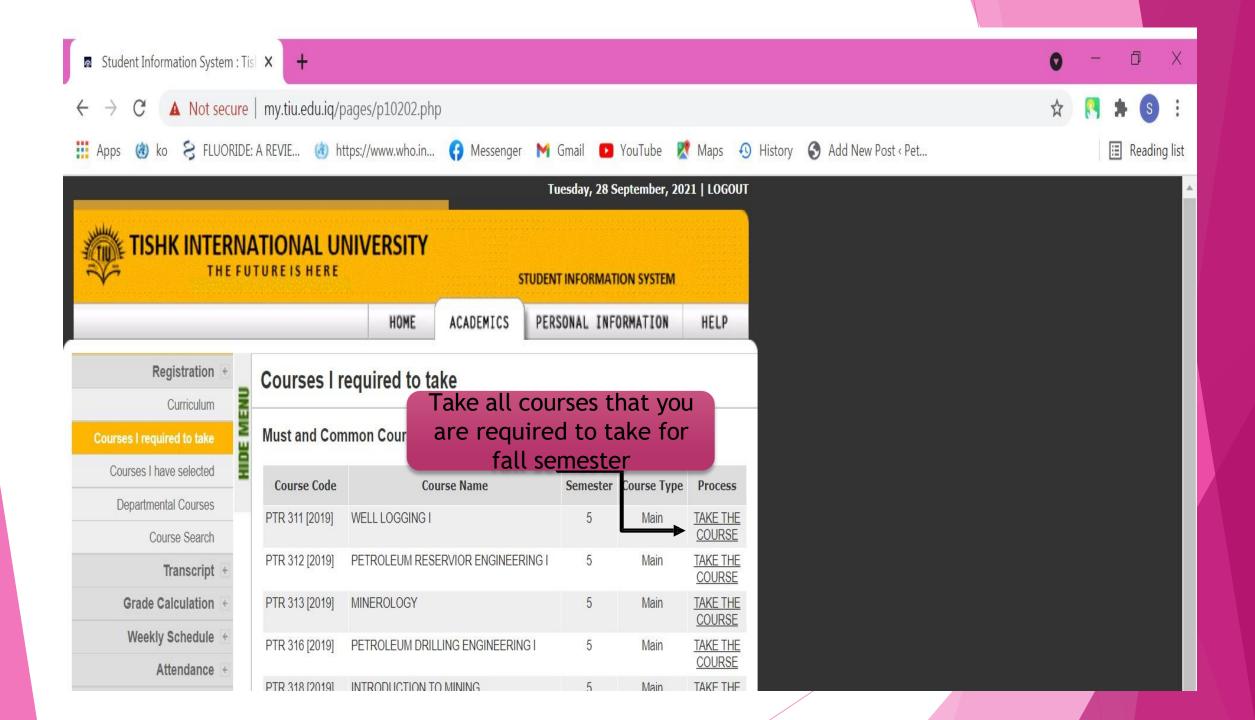

# Course Registration Procedure

We use cookies on our website to give you the most relevant experience by remembering your preferences and