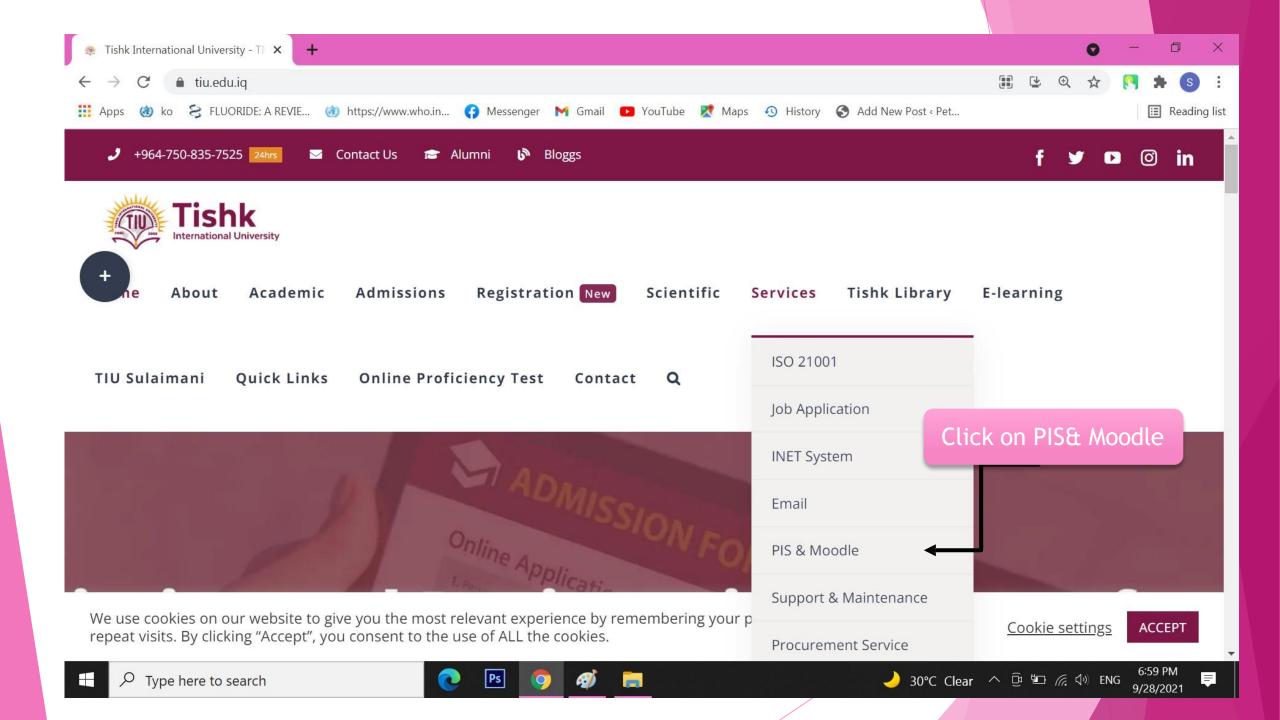

# Course Registration Procedure

We use cookies on our website to give you the most relevant experience by remembering your preferences and