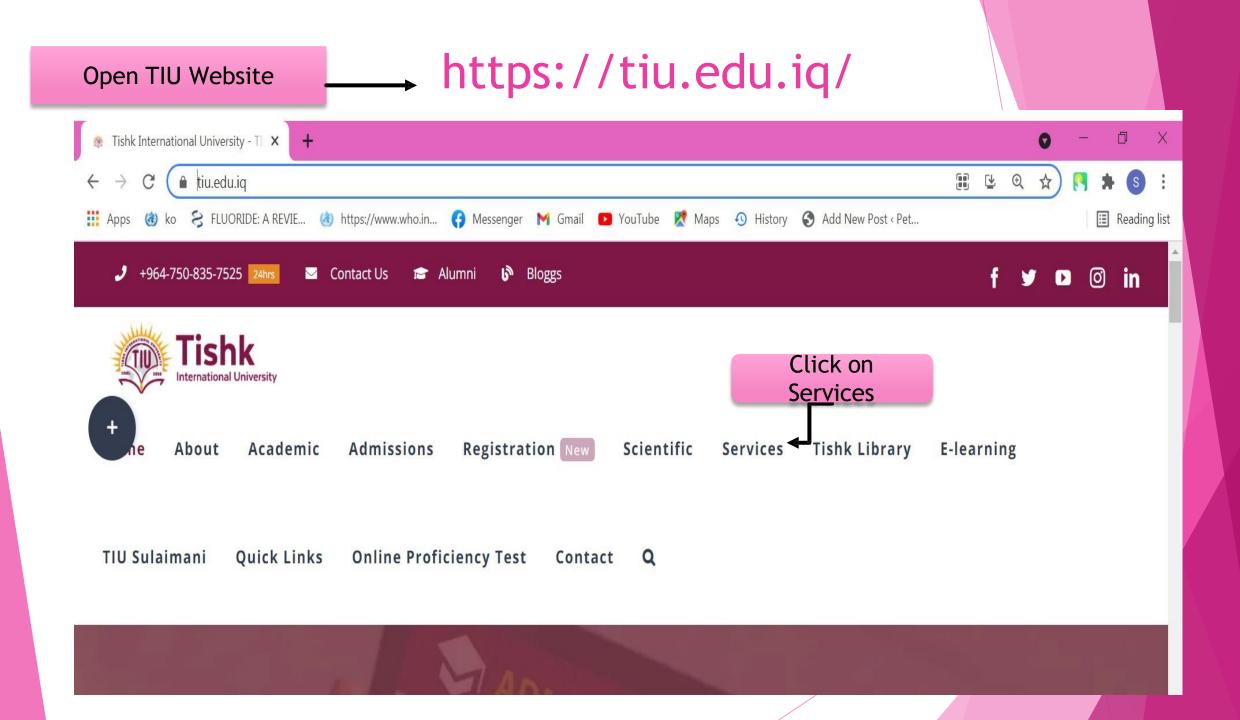

# Course Registration Procedure

We use cookies on our website to give you the most relevant experience by remembering your preferences and