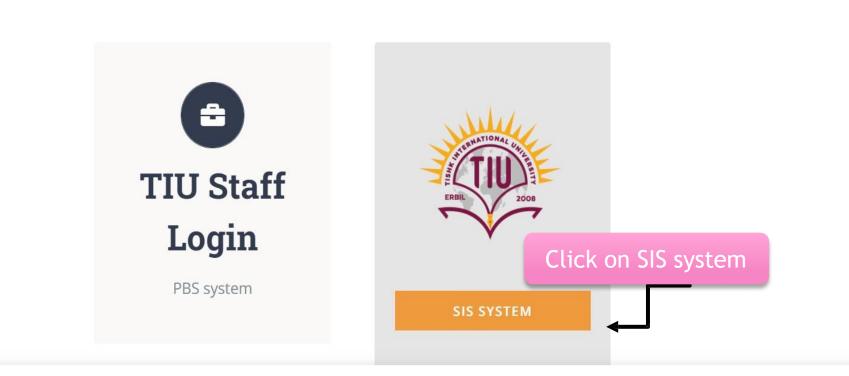

# Course Registration Procedure

We use cookies on our website to give you the most relevant experience by remembering your preferences and