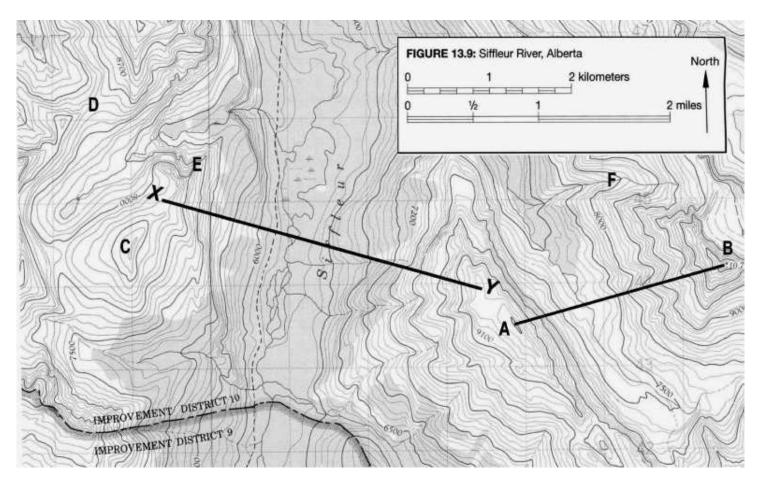

## **Topographic map**

## Answer the following

- 1. If elevations in feet; What is the contour interval of this map? (Don't forget units!)
- 2. What is the elevation of the top of the peak near point C? (Don't forget units!)
- 3. What is the topographic feature under point C?
- 4. What is the topographic feature under point E?

5. What is the topographic feature under point F?

- 6. What is the distance (in km) between point A and point B?
- 7. Complete a topographic profile across line A-B, then determine what is the orientation of your profile line?

8. Complete a topographic profile across line X-Y, then determine what is the orientation of your profile line?

- 9. What is the Relief for profile from point A to point D?
- 10. What are the highest point and lowest point on the map?
- 11. Bold the location of main five valleys on the map?