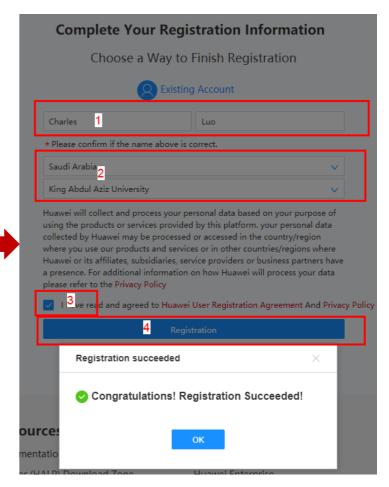

### 1. Candidates visit ICT Competition homepage

# 2.1 How to register for the ICT Competition(unregistered Huawei account)

#### Choose your regional competition.

#### **Click "Competition Registration" to register.**

#### 2.1. a How to register for the ICT Competition(unregistered Huawei account)-Register by phone

**Complete Your Registration Information** 

NOAWEI

- 1. Register Huawei account: Fill in your personal information receive the mobile phone verification code
- 2. Register ICT Competition- select county and university complete registration