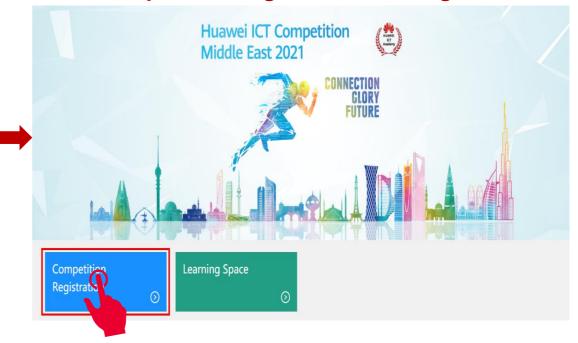

### Huawei ICT Competition Student Registration Guide



Security Level:

### Content

- 1. Candidates visit ICT Academy homepage and find ICT Competition
- 2.1. How to register for the ICT Competition(unregistered Huawei account)
- 2.2. How to register for the ICT Competition(registered Huawei account)
- 3. Replenishment Information



### 1. Candidates visit ICT Competition homepage





# 2.1 How to register for the ICT Competition(unregistered Huawei account)

#### Choose your regional competition.



#### **Click "Competition Registration" to register.**





#### 2.1. a How to register for the ICT Competition(unregistered Huawei account)-Register by phone

**Complete Your Registration Information** 

NOAWEI

- 1. Register Huawei account: Fill in your personal information receive the mobile phone verification code
- 2. Register ICT Competition- select county and university complete registration

|                                                      |                      | 【 微信 Ⅲ 4G 15:37                                                                                        | © 77%  Choose a Way to Finish Registration