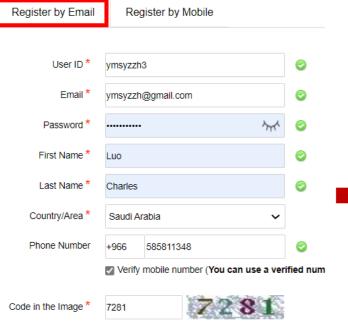

#### 2.1. a How to register for the ICT Competition(unregistered Huawei account)-Register by phone

**Complete Your Registration Information** 

NOAWEI

- 1. Register Huawei account: Fill in your personal information receive the mobile phone verification code
- 2. Register ICT Competition- select county and university complete registration

|                                                      |                      | 【 微信 Ⅲ 4G 15:37                                                                                        | © 77%  Choose a Way to Finish Registration                                                                                                                                                                                                                                                                                                                                                                                                                                                 |
|------------------------------------------------------|----------------------|--------------------------------------------------------------------------------------------------------|--------------------------------------------------------------------------------------------------------------------------------------------------------------------------------------------------------------------------------------------------------------------------------------------------------------------------------------------------------------------------------------------------------------------------------------------------------------------------------------------|
| Register                                             | Create a new account | 106901                                                                                                 | (i) Resisting Account                                                                                                                                                                                                                                                                                                                                                                                                                                                                      |
| Register by Email                                    | Register by Mobile   | 短信/彩信<br>今天 15:37                                                                                      | Charles 1 Luo                                                                                                                                                                                                                                                                                                                                                                                                                                                                              |
| Country/Area *                                       | Saudi Arabia         | 【华为】[Huawei Uniportal]<br>9033 :This is your<br>verification code. Please use it<br>within 10 minutes. | * Please confirm if the name above is correct. Saudi Arabia King Abdul Aziz University                                                                                                                                                                                                                                                                                                                                                                                                     |
| Mobile Number *<br>Password *<br>Code in the Image * | +966 509598277<br>   | within to minutes.                                                                                     | Huawei will collect and process your personal data based on your purpose of<br>using the products or services provided by this platform. your personal data<br>collected by Huawei may be processed or accessed in the country/region<br>where you use our products and services or in other countries/regions where<br>Huawei or its affiliates, subsidiaries, service providers or business partners have<br>a presence. For additional information on how Huawei will process your data |
| SMS Code *                                           | Get code Get code    |                                                                                                        | please refer to the Privacy Policy           I 3 ve read and agreed to Huawei User Registration Agreement And Privacy Policy           4 Registration                                                                                                                                                                                                                                                                                                                                      |
|                                                      | Register             |                                                                                                        | Registration succeeded ×  Congratulations! Registration Succeeded!  Ource!  Mentatio                                                                                                                                                                                                                                                                                                                                                                                                       |