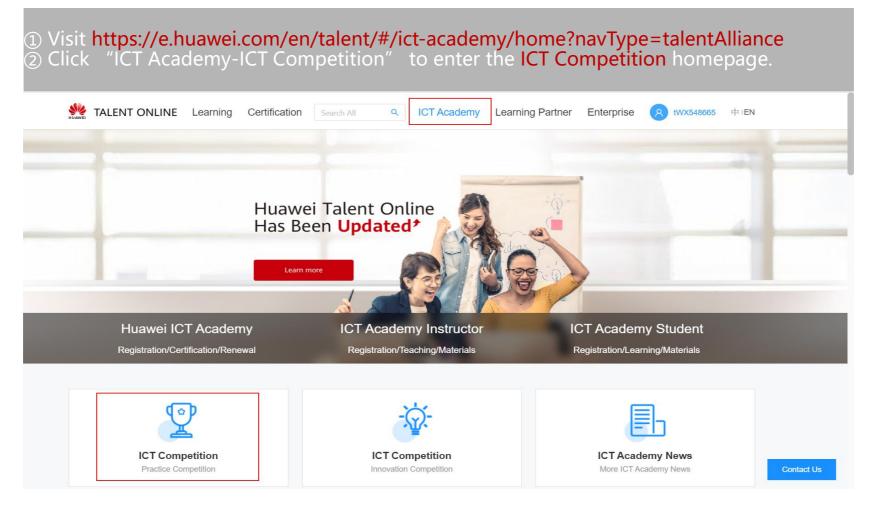

### Huawei ICT Competition Student Registration Guide



Security Level:

### Content

- 1. Candidates visit ICT Academy homepage and find ICT Competition
- 2.1. How to register for the ICT Competition(unregistered Huawei account)
- 2.2. How to register for the ICT Competition(registered Huawei account)
- 3. Replenishment Information



### 1. Candidates visit ICT Competition homepage





# 2.1 How to register for the ICT Competition(unregistered Huawei account)

#### Choose your regional competition.



#### **Click "Competition Registration" to register.**





#### 2.1. a How to register for the ICT Competition(unregistered Huawei account)-Register by phone

**Complete Your Registration Information** 

NOAWEI

- 1. Register Huawei account: Fill in your personal information receive the mobile phone verification code
- 2. Register ICT Competition- select county and university complete registration

|                                                      |                      | 【 微信 Ⅲ 4G 15:37                                                                                        | © 77%  Choose a Way to Finish Registration